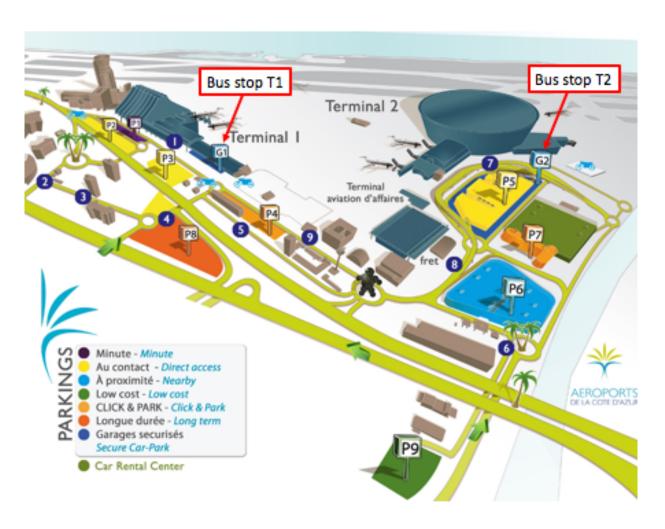

Hostesses located after the customs exist (in the main lobby) will guide you to bus stops to take your shuttle. Each shuttle will make a first stop in the Terminal 2 and a second stop in the Terminal 1.

Each shuttle will make a first stop in the Terminal 2 and a second stop in the Terminal 1.