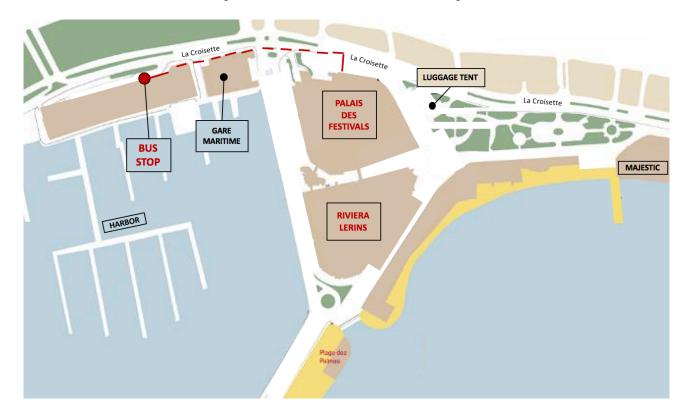

## Free shared shuttle from Nice Airport to Palais des Festivals.

| Monday 27th, Tuesday 28th and            |       |       |       |  |  |
|------------------------------------------|-------|-------|-------|--|--|
| Wednesday 29 <sup>th</sup> November 2017 |       |       |       |  |  |
| 08:30                                    | 11:30 | 14:30 | 17:30 |  |  |
| 08:45                                    | 11:45 | 14:45 | 18:00 |  |  |
| 09:00                                    | 12:00 | 15:00 | 18:30 |  |  |
| 09:15                                    | 12:15 | 15:15 | 19:00 |  |  |
| 09:30                                    | 12:30 | 15:30 | 19:30 |  |  |
| 09:45                                    | 12:45 | 15:45 | 20:00 |  |  |
| 10:00                                    | 13:00 | 16:00 | 20:30 |  |  |
| 10:15                                    | 13:15 | 16:15 | -     |  |  |
| 10:30                                    | 13:30 | 16:30 | -     |  |  |
| 10:45                                    | 13:45 | 16:45 | -     |  |  |
| 11:00                                    | 14:00 | 17:00 | -     |  |  |
| 11:15                                    | 14:15 | 17:15 | -     |  |  |

## Free shared shuttle from Palais des Festivals to Nice Airport

| Tuesday 28 <sup>th</sup> |
|--------------------------|
| November 2017            |
| 15:00                    |
| 15:30                    |
| 16:00                    |
| 16:30                    |
| 17:00                    |
| 17:30                    |
| 18:00                    |
| 18:30                    |
| 19:00                    |
| -                        |
| -                        |
| =                        |